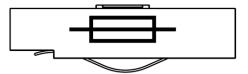

## **Description of change**

To add fuse markings on fuse holder.

Figure 1: Fuse-holder appearance before change

Figure 2: Fuse-holder appearance after change