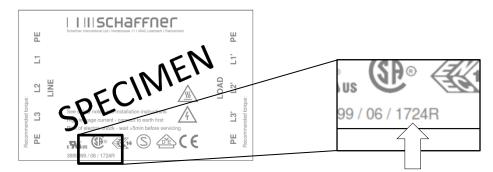

## Identification

Identification will be possible with lot number or date code as well as fuse symbol.