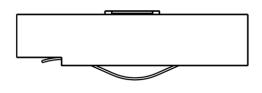

## **Description of change**

To add fuse markings on fuse holder.

Figure 1: Fuse-holder appearance before change

Figure 2: Fuse-holder appearance after change